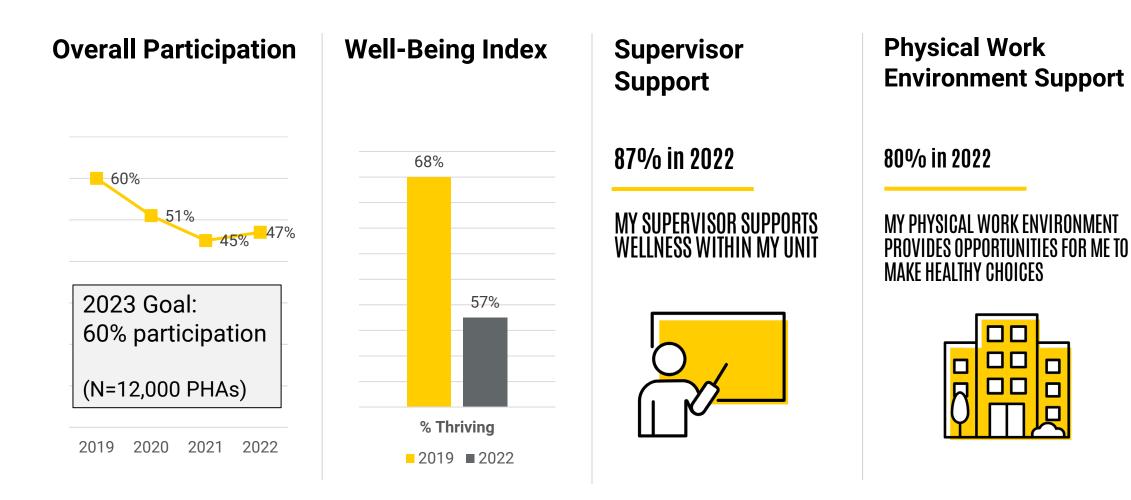

## Personal Health Assessment – Key datapoints

F

UI Leadership Talking points on Personal Health Assessment Survey. To be used with permission of University of Iowa liveWELL Program. Created 1/5/2023 2023. University of Iowa. University Human Resources. **liveWELL**. <u>https://hr.uiowa.edu/employee-well-being</u>

## 9,278 (46.5%) PARTICIPANTS IN 2022

2023 goal is 12,000 (60%)

Request to <u>livewell@uiowa.edu</u> : Take your PHA postcards (hardcopy or electronic) for mailbox stuffers, departmental newsletters, etc..