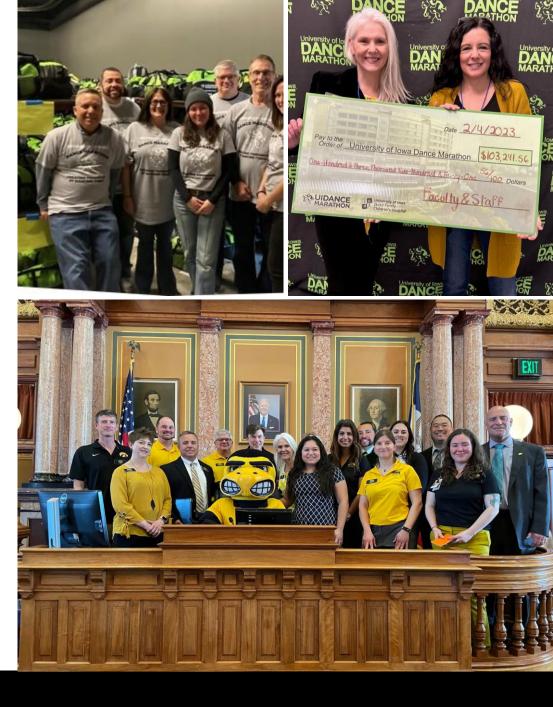

## 2022-23 UI Staff Council Impact

**Staff Council** 

Faculty/Staff donated more than **\$103K** to Dance Marathon

**17** councilors attended Hawkeye Caucus Day

**60%** of councilors have participated in at least one community outreach event