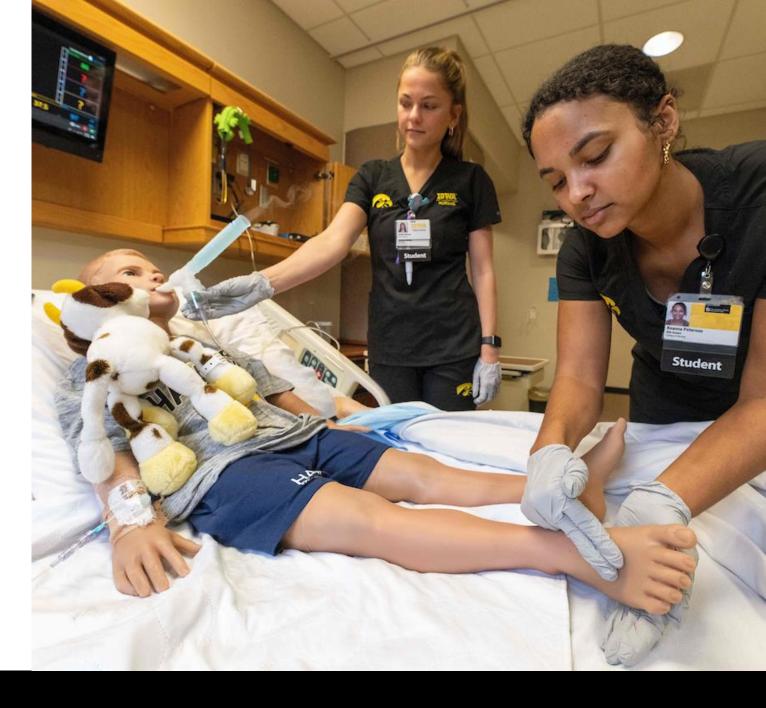

#### Discover

*"My experience was"* truly amazing. I visited the simulation center at the hospital. The folks there were incredibly welcoming and were so enthusiastic about all they had to share. It was really amazing!"