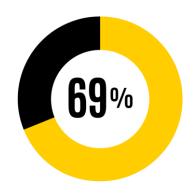

#### Faculty and Staff main campus responses

4,355 responding from 6,210 administered faculty and staff that work 50%+