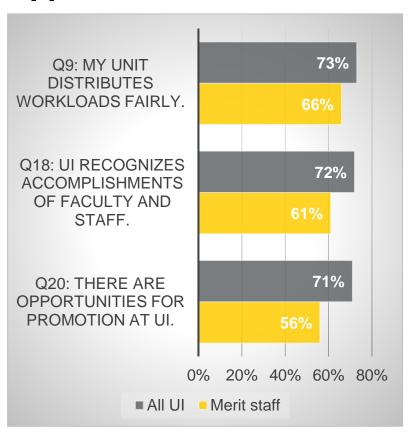

# **Opportunities**

My unit distributes workloads fairly

UI recognizes accomplishments of faculty/staff

There are opportunities for promotion at UI

% of respondents who agreed (slightly agree, agree, strongly agree)