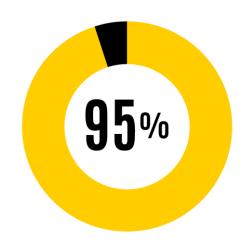

# **Strengths**

I know my work expectations

I understand how my job fits with overall mission of UI

My supervisor treats me with respect

% of respondents who agreed (slightly agree, agree, strongly agree)