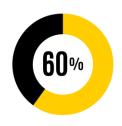

**University Human Resources** 

# 2022 Working at Iowa Survey Results



# 2022 response rates



#### Faculty and Staff main campus responses

4,355 responding from 6,210 administered faculty and staff that work 50%+

#### Faculty and staff responses by job classification



#### **Faculty**

938 responding from 1,571 administered



#### P&S

2,858 responding from 3,609 administered



#### Merit

559 responding from 1,130 administered



# **Strengths**



I know my work expectations



I understand how my job fits with overall mission of UI



My supervisor treats me with respect

% of respondents who agreed (slightly agree, agree, strongly agree)



# **Opportunities**



My unit distributes workloads fairly



UI recognizes accomplishments of faculty/staff



There are opportunities for promotion at UI

% of respondents who agreed (slightly agree, agree, strongly agree)



# **P&S** staff

## **Strengths**



#### **Opportunities**



% respondents that agree (strongly agree, agree, or slightly agree)



# **Merit staff**

## **Strengths**



## **Oppor