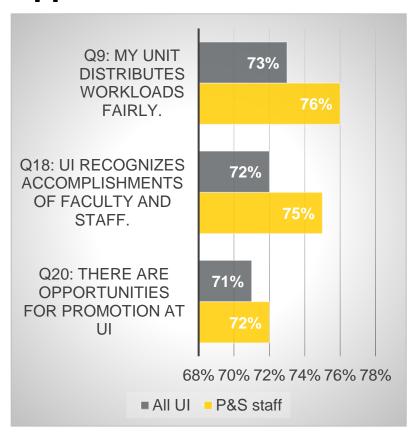

# **P&S** staff

#### **Opportunities**

% respondents that agree (strongly agree, agree, or slightly agree)