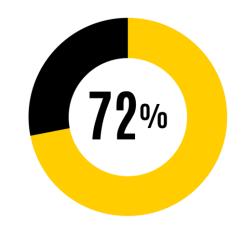

#### Faculty and Staff main campus responses

4,355 responding from 6,210 administered faculty and staff that work 50%+