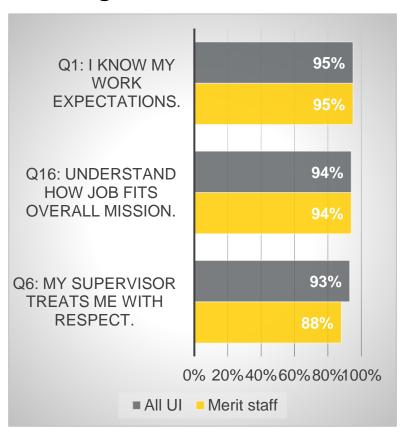

# **Strengths**

I know my work expectations

I understand how my job fits with overall mission of UI

My supervisor treats me with respect

% of respondents who agreed (slightly agree, agree, strongly agree)