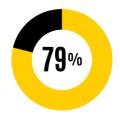

**University Human Resources** 

# 2022 Working at Iowa Survey Results



# 2022 response rates



#### Faculty and Staff main campus responses

4,355 responding from 6,210 administered faculty and staff that work 50%+

#### Faculty and staff responses by job classification



#### **Faculty**

938 responding from 1,571 administered



#### P&S

2,858 responding from 3,609 administered



#### Merit

559 responding from 1,130 administered



# **Strengths**



I know my work expectations



I understand how my job fits with overall mission of UI



My supervisor treats me with respect

% of respondents who agreed (slightly agree, agree, strongly agree)



# **Opportunities**



My unit distributes workloads fairly



UI recognizes accomplishments of faculty/staff



There are opportunities for promotion at UI

% of respondents who agreed (slightly agree, agree, strongly agree)



# **P&S** staff

## **Strengths**



#### **Opportunities**



% respondents that agree (strongly agree, agree, or slightly agree)



# **Merit staff**

## **Strengths**



## **Opportunities**



% respondents that agree (strongly agree, agre