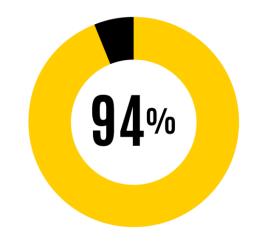

# **Strengths**

I know my work expectations

I understand how my job fits with overall mission of UI

My supervisor treats me with respect

% of respondents who agreed (slightly agree, agree, strongly agree)