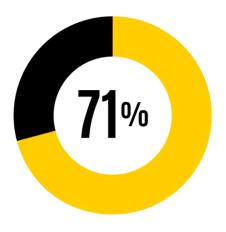

**University Human Resources** 

# 2022 Working at Iowa Survey Results



# 2022 response rates



#### Faculty and Staff main campus responses

4,355 responding from 6,210 administered faculty and staff that work 50%+

#### Faculty and staff responses by job classification



#### **Faculty**

938 responding from 1,571 administered



#### P&S

2,858 responding from 3,609 administered



#### Merit

559 responding from 1,130 administered



# **Strengths**



I know my work expectations



I understand how my job fits with overall mission of UI



My supervisor treats me with respect

% of respondents who agreed (slightly agree, agree, strongly agree)



# **Opportunities**



My unit distributes workloads fairly



UI recognizes accomplishments of faculty/staff



There are opportunities for promotion at UI

% of respondents who agreed (slightly agree, agree, strongly agree)



# **P&S** staff

## **Strengths**



#### **Opportunities**



% respondents that agree (strongly agree, agree, or slightly agree)



# **Merit staff**

## **Strengths**



## **Opportunities**



% respondents that agree (strongly agree, agree, or slightly agree)



# 3 types of engagement behaviors

## **Physical**

I work with high energy
I exert my full effort
I devote a lot of my energy

#### Mental

I give my full attention to my job
I concentrate completely
My mind is focused on the work
that I do

#### **Emotional**

I put my emotions into what I do
I am emotionally connected
I put my feelings into my work



# **Engagement score result**





## Communication

Revi