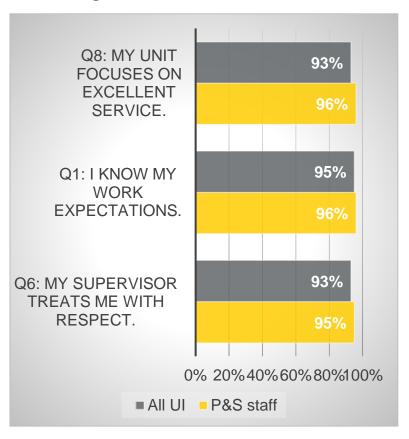

ampus responses

4,355 responding from 6,210 administered faculty and staff that work 50%+

#### Faculty and staff responses by job classification



#### **Faculty**

938 responding from 1,571 administered



#### P&S

2,858 responding from 3,609 administered



#### Merit

559 responding from 1,130 administered



# **Strengths**



I know my work expectations



I understand how my job fits with overall mission of UI



My supervisor treats me with respect

% of respondents who agreed (slightly agree, agree, strongly agree)



# **Opportunities**



My unit distributes workloads fairly



UI recognizes accomplishments of faculty/staff



There are opportunities for promotion at UI

% of respondents who agreed (slightly agree, agree, strongly agree)



# **P&S** staff

## **Strengths**



#### **Opportunities**



% respondents that agree (strongly agree, agree, or slightly agree)



# **Merit staff**

## **Strengths**



## **Opportunities**



% respondents that agree (strongly agree, agree, or slightly agree)



# 3 types of engagement behaviors

## **Physical**

I work with high energy
I exert my full effort
I devote a lot of my energy

#### Mental

I give my full attention to my job
I concentrate completely
My mind is focused on the work
that I do

#### **Emotional**

I put my emotions into what I do
I am emotionally connected
I put my feelings into my work



# **Engagement score result**





## Communication

Review with Council of Deans and President's Cabinet.

Jan. 19: Release via Iowa Now and Working at Iowa webpage

Jan 23: Distribute unit level reports to co