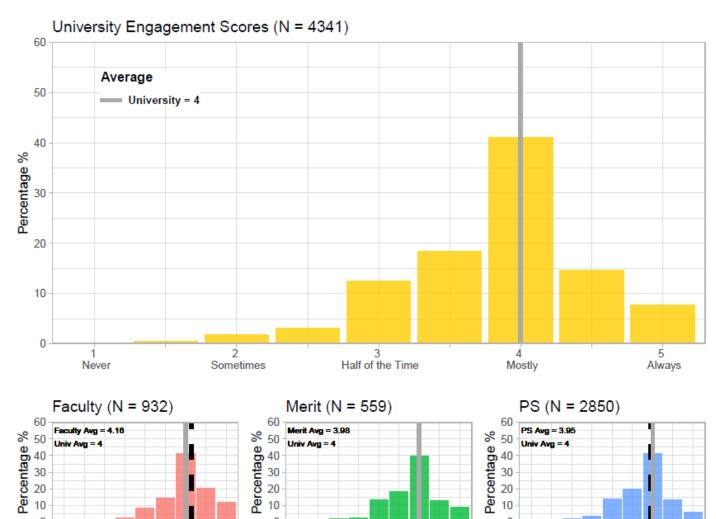

shments of faculty/staff



There are opportunities for promotion at UI

% of respondents who agreed (slightly agree, agree, strongly agree)



# **P&S** staff

## **Strengths**



#### **Opportunities**



% respondents that agree (strongly agree, agree, or slightly agree)



# **Merit staff**

## **Strengths**



## **Opportunities**



% respondents that agree (strongly agree, agree, or slightly agree)



# 3 types of engagement behaviors

## **Physical**

I work with high energy
I exert my full effort
I devote a lot of my energy

#### Mental

I give my full attention to my job
I concentrate completely
My mind is focused on the work
that I do

#### **Emotional**

I put my emotions into what I do
I am emotionally connected
I put my feelings into my work



# **Engagement score result**





## Communication

Review with Council of Deans and President's Cabinet.

Jan. 19: Release via Iowa Now and Working at Iowa webpage

Jan 23: Distribute unit level reports to colleges/VP units

February: Shared governance presentations; action planning workshop with HR seniors









# **Action planning principles**



OPEN SHARING OF RESULTS

UNDERSTANDING THE DATA RESULTS TO ACTION