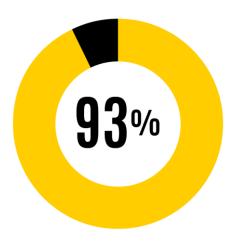

# **Strengths**

I know my work expectations

I understand how my job fits with overall mission of UI

My supervisor treats me with respect

% of respondents who agreed (slightly agree, agree, strongly agree)